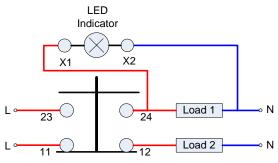

## **Typical wiring**

The indicator is on when the button is pushed in

The indicator is always on

The indicator is on when the button is not pushed in

LED

Auber Instruments www.auberins.com 770-569-8420