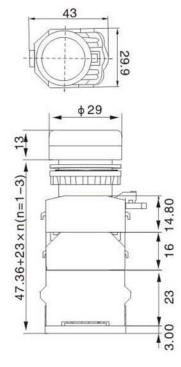

Mounting Cutout: 22.5 mm (7/8 Inch) In Diameter Length Behind the Mounting Panel: 70 mm (2.75")

## **Dimensions (mm)**