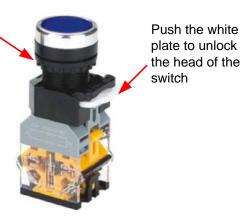

#### **Features**

After detaching the head of the switch, mount the head to the panel by screwing the nut tightly. Then reattach the switch body together