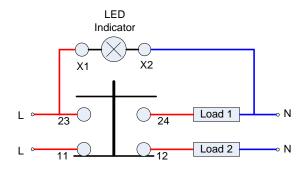

## **Typical wiring**

The indicator is on when the button is pushed in

The indicator is always on

The indicator is on when the button is not pushed in

LED

Auber Instruments www.auberins.com 770-569-8420