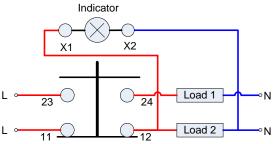

## **Typical wiring**

The indicator is on when the button is pushed in

The indicator is always on

The indicator is on when the button is not pushed in

LED

Auber Instruments www.auberins.com 770-569-8420