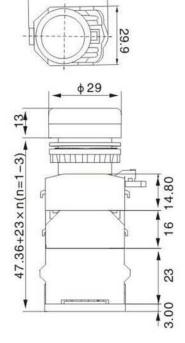

### **Specifications**

Operation Current Rating: 10A at 240 or 120V AC

Number of Contact: 2 Normally Open

Illumination Type: LED

Illumination color: Red, Blue or Green Illumination Voltage: 240 or 120VAC

Mounting Cutout: 22.5 mm (7/8 Inch) In Diameter Length Behind the Mounting Panel: 70 mm (2.75")

## **Dimensions (mm)**