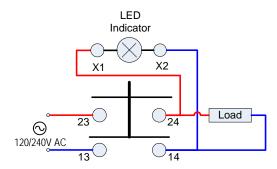

## **Typical wiring**

The indicator is on when the switch is closed

The indicator is always on

Auber Instruments www.auberins.com 770-569-8420