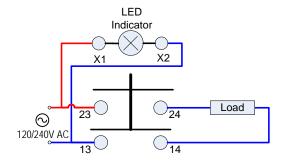

## **Typical wiring**

The indicator is on when the switch is closed

The indicator is always on

Auber Instruments www.auberins.com 770-569-8420