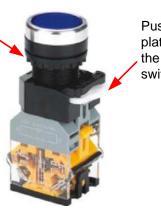

#### **Features**

After detaching the head of the switch, mount the head to the panel by screwing the nut tightly. Then reattach the switch body together

Push the white plate to unlock the head of the switch